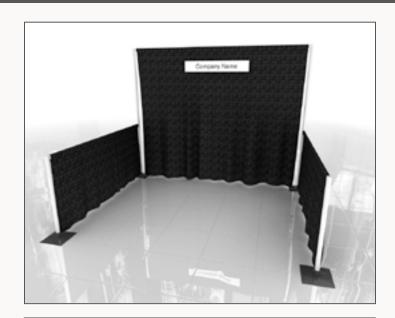

## **Booth Package**

## Each 10' x 10' Exhibitor Booth includes:

8' High Back Wall Drape 3' High Side Rail

(1) Booth ID Sign (44"w x 7"h)

## **Show Colors**

Drapes – Black Side Rails/Table – Black Aisle Carpet – Tuxedo

The booth space is concrete and floor covering is required by show management. Please order in this kit or at <a href="https://order.t3expo.com">order.t3expo.com</a>.